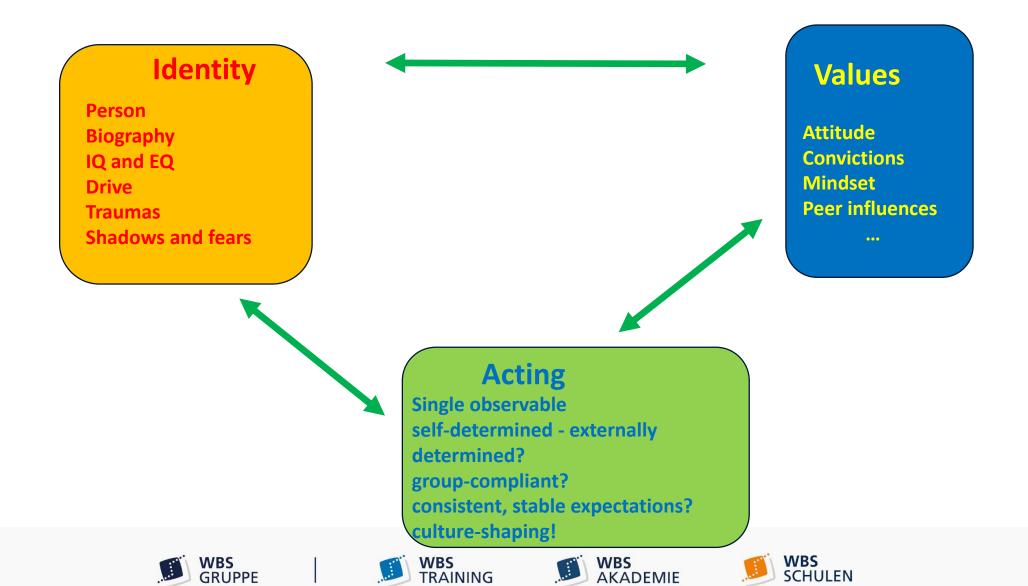

## Authentic action, attitude and value coherence: starting point

Authentic action, attitude and value coherence: does it all fit together?