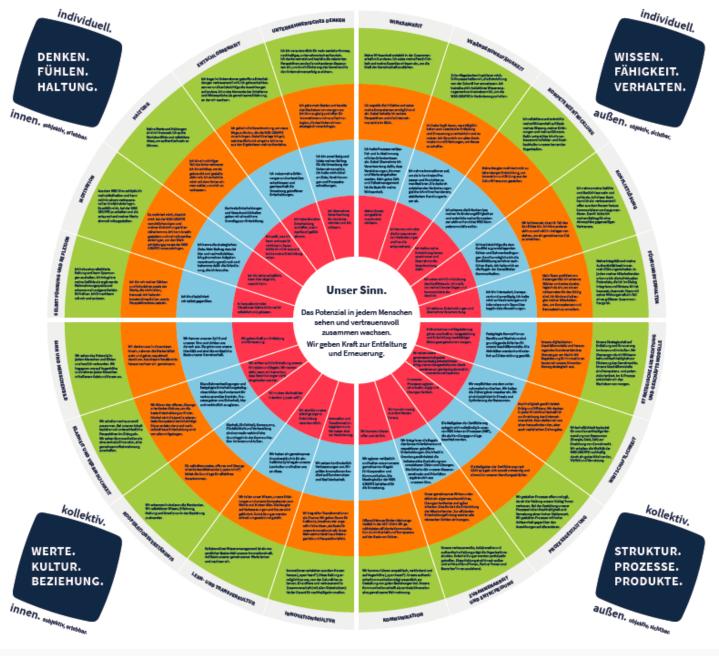

## Authentic action, attitude and value coherence: starting point

Authentic action, attitude and value coherence: does it all fit together?

## Authentic development: unfolding potential into new levels of maturity