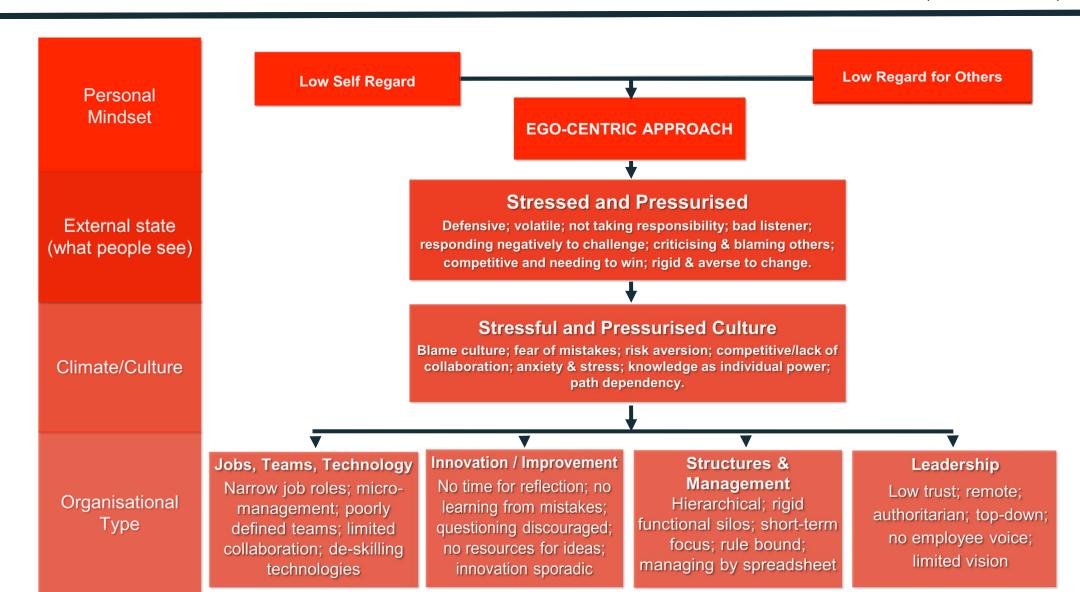

## Leader with Low EI = Disconnected Leadership

## Leader with Low EI = Disconnected Leadership

© Workplace Innovation Europe CLG 2021

**Low Regard for Others** 

## Leader with Low EI = Disconnected Leadership

© Workplace Innovation Europe CLG 2021

Climate/Culture

Organisational Type